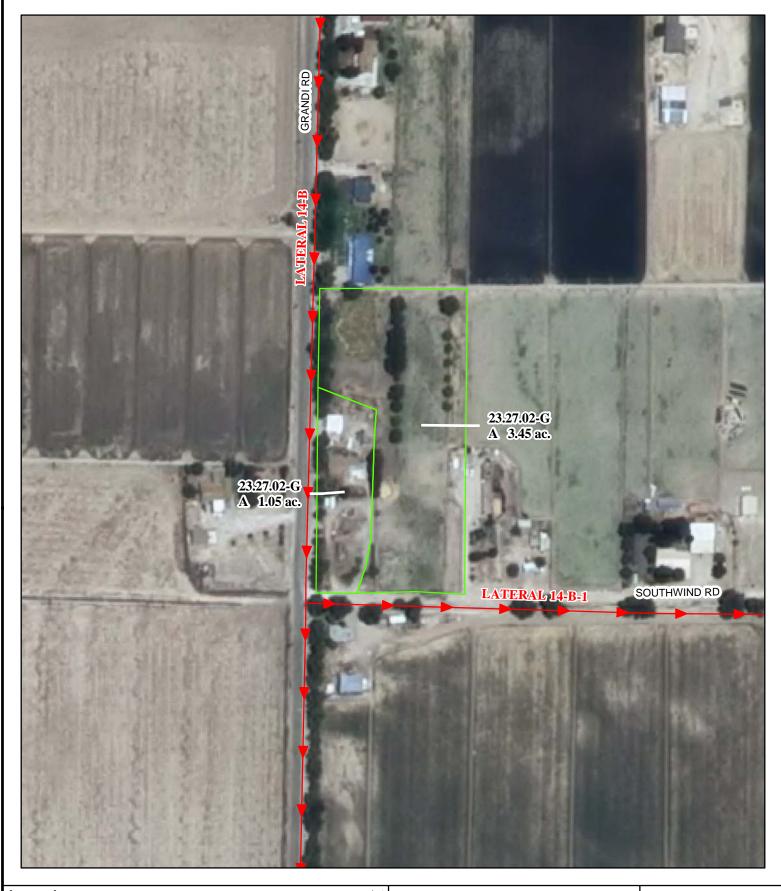

#### f. Location and Amount of Irrigated Acreage:

Section 02, Township 23S, Range 27E, N.M.P.M.

Pt. NW1/4 4.50 acres

Total: 4.50 acres

As shown on the attached revised Hydrographic Survey Map for Subfile No. 23.27.02-G, and the CID Section Hydrographic Survey Map Sheet No. 8 (1999-2011), included in Part F of this Appendix, representing the Court record as of the date of the filing of this Decree.